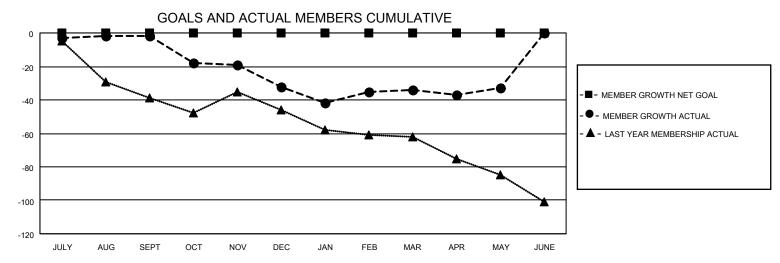

## MONTHLY MEMBERSHIP PROGRESS REPORT

**LOCATION REPUBLIC OF IRELAND** 

District 133

Results as of: 5/31/2022

| Clubs                 |               |           |               | Members               |                        |                         |                                                    |
|-----------------------|---------------|-----------|---------------|-----------------------|------------------------|-------------------------|----------------------------------------------------|
| RESULTS FOR 2021-2022 |               |           |               | RESULTS FOR 2021-2022 |                        |                         |                                                    |
| QUARTER               | NEW CLUB GOAL | NEW CLUBS | DROPPED CLUBS | QUARTER MEM           | BER GROWTH NET<br>GOAL | MEMBER GROWTH<br>ACTUAL | DROPPED<br>MEMBERS ACTUAL<br>(including transfers) |
| JULY/AUG/SEPT         | 0             | 0         | 2             | JULY/AUG/SEPT         | 0                      | 16                      | 12                                                 |
| OCT/NOV/DEC           | 0             | 0         | 1             | OCT/NOV/DEC           | 0                      | 23                      | 52                                                 |
| JAN/FEB/MAR           | 0             | 0         | 0             | JAN/FEB/MAR           | 0                      | 40                      | 41                                                 |
| APR/MAY/JUNE          | 0             | 0         | 0             | APR/MAY/JUNE          | 0                      | 41                      | 38                                                 |